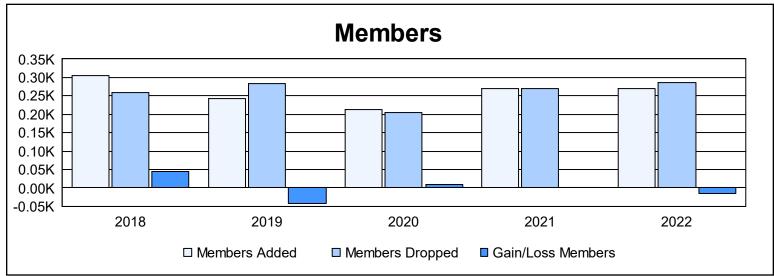

District 108IB1 As of June 2022 Cumulative

| Year      | New<br>Clubs | Dropped<br>Clubs | Gain/<br>Loss<br>Clubs | New<br>Members | Charter<br>Members | Reinstate<br>Members | Transfer<br>Members | Total<br>Member<br>Added | Total<br>Members<br>Dropped | Gain/<br>Loss<br>Members |
|-----------|--------------|------------------|------------------------|----------------|--------------------|----------------------|---------------------|--------------------------|-----------------------------|--------------------------|
| 2017-2018 | 4            | 0                | 4                      | 199            | 89                 | 4                    | 12                  | 304                      | 260                         | 44                       |
| 2018-2019 | 0            | 1                | -1                     | 204            | 6                  | 5                    | 27                  | 242                      | 283                         | -41                      |
| 2019-2020 | 1            | 0                | 1                      | 151            | 32                 | 9                    | 22                  | 214                      | 205                         | 9                        |
| 2020-2021 | 4            | 1                | 3                      | 131            | 112                | 10                   | 17                  | 270                      | 269                         | 1                        |
| 2021-2022 | 2            | 0                | 2                      | 191            | 56                 | 7                    | 17                  | 271                      | 287                         | -16                      |
| Average   | 2            | 0                | 2                      | 175            | 59                 | 7                    | 19                  | 260                      | 261                         | -1                       |